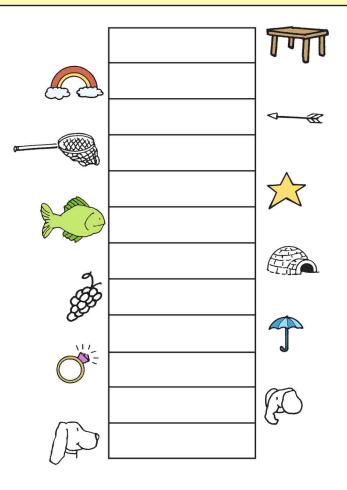

Write the 1st letter of each picture to find out the missing word.



## 2 persons appeared before them. They talked with Jesus.

Make their names appear below. Color the boxes that have a •.

|   |   |   | • |   | ۲ | ٠ | • |   | • | • | • |   | • |   |   |   | • |   | • |   |   |
|---|---|---|---|---|---|---|---|---|---|---|---|---|---|---|---|---|---|---|---|---|---|
|   | ٠ | ٠ | • |   | • | • | • |   | • | • | ٠ |   | • |   | • |   | ٠ |   | ٠ |   | • |
|   |   |   | ٠ |   | ٠ | • | • |   | • | • | ٠ |   | • |   |   |   | ٠ |   |   |   | • |
|   | ٠ | ٠ | ٠ |   | ٠ | • | ٠ |   | ۲ |   | ۲ |   | • |   | • |   | ٠ |   | ٠ |   | • |
|   |   |   |   |   |   |   | ٠ |   | • |   |   |   | • |   | • |   | ٠ |   | ٠ |   | • |
| • | • | • | ۲ | ٠ | • | • | • | • | • | • |   | • | ٠ | • | ٠ | ٠ | ٠ | ۰ | ۰ | ٠ | • |
|   | • | • | ٠ |   | ٠ |   |   |   | • |   |